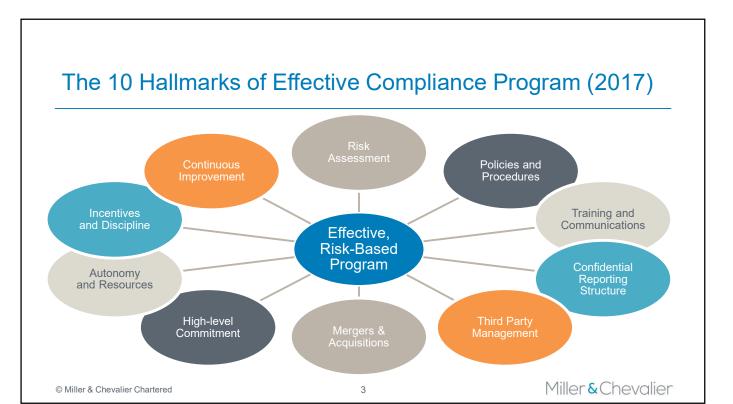

#### **Evaluation of Corporate Compliance Programs (2020)**

4

- Is the program well designed?
- Is the program being implemented effectively?
- Does the program work in practice?

© Miller & Chevalier Chartered