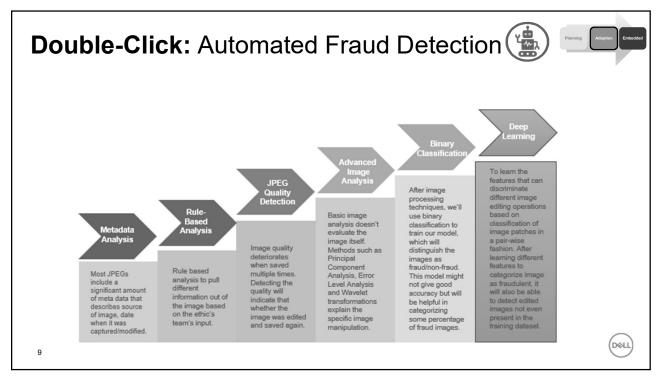

## Embracing Digital Transformation in Ethics & Compliance

Kristi Kevern, Senior Managing Director - Ethics & Compliance Dell Technologies September 16, 2019

1

## What is the digital transformation maturity level within your organization?

A. PlanningB. Early State AdoptionC. Embedded

D. None





## Which technology is your organization primarily focused on deploying?

- A. Robotic Process Automation
- B. Machine Learning and AI
- C. Data Analytics & Visualization
- D. All the above



## What level of investment is your leadership planning to allocate to digital transformation over the next 1-5 years?

A. \$0 - \$1M B. \$1M - \$5M C. \$5M - \$10M D. >\$10M