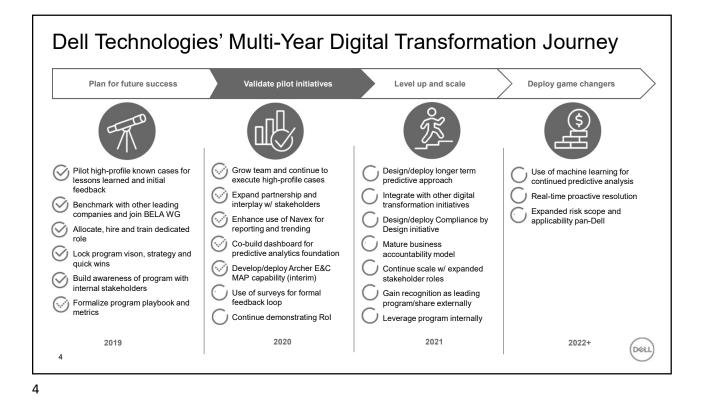

## Embracing Digital Transformation in Ethics & Compliance

Kristi Kevern, Senior Managing Director - Ethics & Compliance Dell Technologies September 16, 2019

1

## What is the digital transformation maturity level within your organization?

A. PlanningB. Early State AdoptionC. Embedded

D. None





## Which technology is your organization primarily focused on deploying?

- A. Robotic Process Automation
- B. Machine Learning and AI
- C. Data Analytics & Visualization
- D. All the above



## What level of investment is your leadership planning to allocate to digital transformation over the next 1-5 years?

A. \$0 - \$1M B. \$1M - \$5M C. \$5M - \$10M D. >\$10M